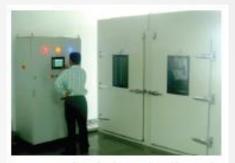

### **WALK-IN CHAMBERS**

CME Walkin/Drive chambers are designed to test comparatively large test specimen. These chambers are assembled and integrated on-site with options of remote refrigeration units, conditioning units and control panels. Optional models available with Rain Simulation, UV/Solar/IR Simulation