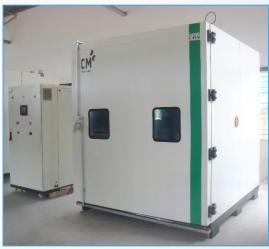

### **WALK-IN CHAMBERS**

CME Walkin/Drive chambers are designed to test comparatively large test specimen. These chambers are assembled and integrated on-site with options of remote refrigeration units, conditioning units and control panels. Optional models available with Rain Simulation, UV/Solar/IR Simulation