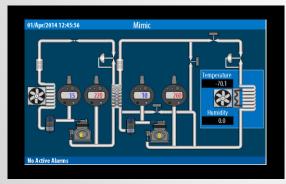

### Envicom™ Graphite Controller

Mimic Screen

**Monitoring Screen** 

| 01/Apr/2014 12:45:5         | PROGRAM - 56 |                   | MIL-STD TEST    |  | SEGMENT - 80   |  |
|-----------------------------|--------------|-------------------|-----------------|--|----------------|--|
| START TEMP                  | T/           | ARGET TEMP        | TARGET HUMIDITY |  | <b>X</b>       |  |
| SEGMENT TYPE<br>START       |              | OURATION<br>00 00 | SEGMENT LOOP    |  | SEGMENT REPEAT |  |
| EVENT 1                     | EVENT :      | 2                 | ZONE PID        |  | POWER RESUME   |  |
| 00: to 700: to < - in Out > |              |                   |                 |  |                |  |
| ~t                          |              | <b>4</b>          |                 |  |                |  |