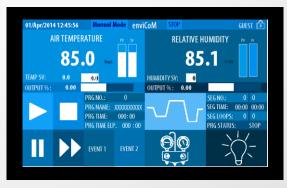

### Envicom™ Graphite Controller

Mimic Screen

**Monitoring Screen** 

| 01/Apr/2014 12:45:5         | PROGRAM - 56 |                   | MIL-STD TEST    |  | SEGMENT - 80   |  |
|-----------------------------|--------------|-------------------|-----------------|--|----------------|--|
| START TEMP                  | T/           | ARGET TEMP        | TARGET HUMIDITY |  | <b>X</b>       |  |
| SEGMENT TYPE<br>START       |              | OURATION<br>00 00 | SEGMENT LOOP    |  | SEGMENT REPEAT |  |
| EVENT 1                     | EVENT :      | 2                 | ZONE PID        |  | POWER RESUME   |  |
| 00: to 700: to < - in Out > |              |                   |                 |  |                |  |
| ~t                          |              | <b>4</b>          |                 |  |                |  |