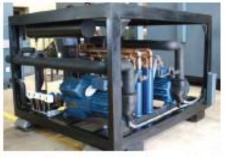

Remote Refrigeration: Refrigeration units can be placed away from the main chamber and are mounted on heavy dutychessis.

Remote Control Panels: The control panel housing the electrical switchgear and the operating interface enviCoM are available as independent stand alone units. These units can also beplaced at a remote location.