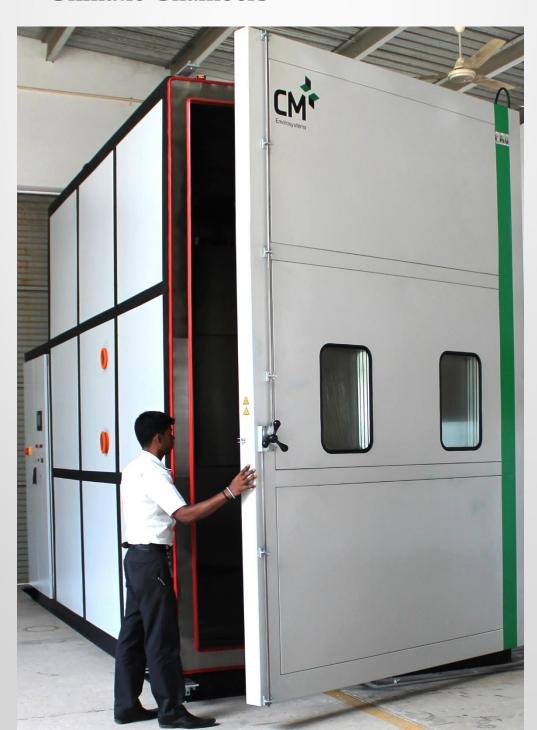

### **WALK-IN CHAMBERS**

CME Walkin/Drive chambers are designed to test comparatively large test specimen. These chambers are assembled and integrated on-site with options of remote refrigeration units, conditioning units and control panels. Optional models available with Rain Simulation, UV/Solar/IR Simulation

Remote Refrigeration: Refrigeration units can be placed away from the main chamber and are mounted on heavy dutychessis.

Remote Control Panels: The control panel housing the electrical switchgear and the operating interface enviCoM are available as independent stand alone units. These units can also beplaced at a remote location.