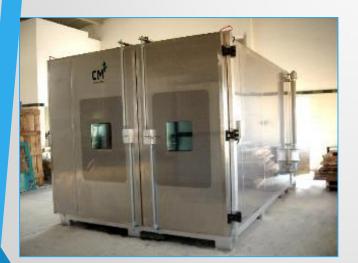

### **WALK-IN CHAMBERS**

CME Walkin/Drive chambers are designed to test comparatively large test specimen. These chambers are assembled and integrated on-site with options of remote refrigeration units, conditioning units and control panels. Optional models available with Rain Simulation, UV/Solar/IR Simulation