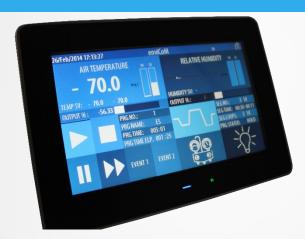

### Envicom™ Graphite Controller

Mimic Screen

**Monitoring Screen** 

| 01/Apr/2014 12:45:5         | PROGRAM - 56 |                   | MIL-STD TEST    |  | SEGMENT - 80   |  |
|-----------------------------|--------------|-------------------|-----------------|--|----------------|--|
| START TEMP                  | T/           | ARGET TEMP        | TARGET HUMIDITY |  | <b>X</b>       |  |
| SEGMENT TYPE<br>START       |              | OURATION<br>00 00 | SEGMENT LOOP    |  | SEGMENT REPEAT |  |
| EVENT 1                     | EVENT :      | 2                 | ZONE PID        |  | POWER RESUME   |  |
| 00: to 700: to < - in Out > |              |                   |                 |  |                |  |
| ~t                          |              | <b>4</b>          |                 |  |                |  |

Segment Edit

Program Screen