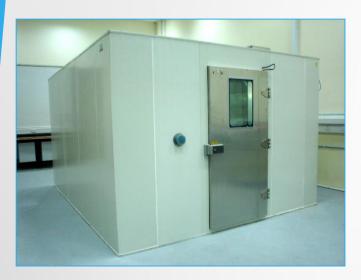

### **WALK-IN CHAMBERS**

CME Walkin/Drive chambers are designed to test comparatively large test specimen. These chambers are assembled and integrated on-site with options of remote refrigeration units, conditioning units and control panels. Optional models available with Rain Simulation, UV/Solar/IR Simulation

Remote Refrigeration: Refrigeration units can be placed away from the main chamber and are mounted on heavy dutychessis.

Remote Control Panels: The control panel housing the electrical switchgear and the operating interface enviCoM are available as independent stand alone units. These units can also beplaced at a remote location.