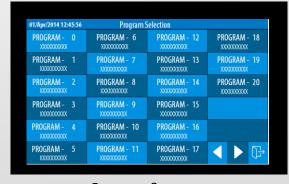

### Envicom™ Graphite Controller

Mimic Screen

**Monitoring Screen** 

| 01/Apr/2014 12:45:5         | PROGRAM - 56 |                   | MIL-STD TEST    |  | SEGMENT - 80   |  |
|-----------------------------|--------------|-------------------|-----------------|--|----------------|--|
| START TEMP                  | T/           | ARGET TEMP        | TARGET HUMIDITY |  | <b>X</b>       |  |
| SEGMENT TYPE<br>START       |              | OURATION<br>00 00 | SEGMENT LOOP    |  | SEGMENT REPEAT |  |
| EVENT 1                     | EVENT :      | 2                 | ZONE PID        |  | POWER RESUME   |  |
| 00: to 700: to < - in Out > |              |                   |                 |  |                |  |
| ~t                          |              | <b>4</b>          |                 |  |                |  |